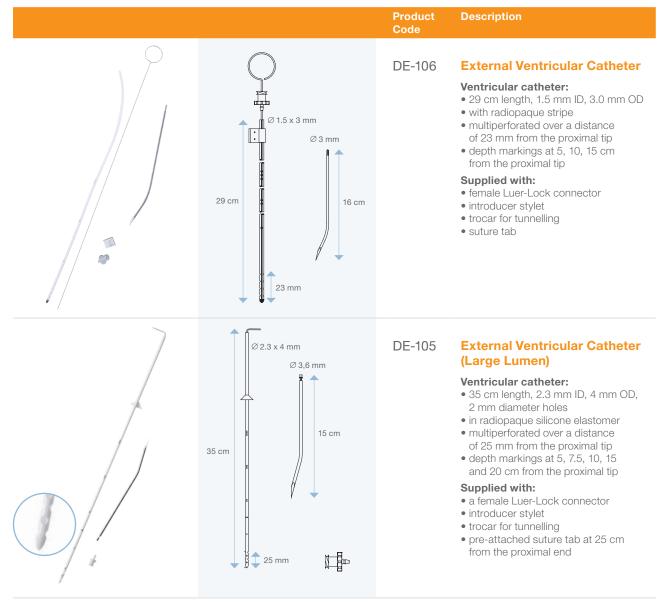

## **External CSF Drainage Catheters**

A complete range of ventricular and lumbar catheters is available. They are meant to be used with the two different Sophysa external CSF drainage systems.

#### **Ventricular catheters**

| External CSF Drainage – Catheters |        |                                                                                       |  |  |
|-----------------------------------|--------|---------------------------------------------------------------------------------------|--|--|
|                                   | DE-106 | External Ventricular Catheter                                                         |  |  |
|                                   | DE-105 | External Ventricular Catheter (Large Lumen)                                           |  |  |
|                                   | DE-108 | External Lumbar Catheter                                                              |  |  |
|                                   | DE-109 | External Lumbar Catheter with Introducer Guide                                        |  |  |
| External CSF Drainage – Kits      |        |                                                                                       |  |  |
|                                   | DE-306 | External Ventricular Drainage System, Complete Kit<br>(DE-210 + DE-106)               |  |  |
|                                   | DE-305 | External Ventricular Drainage System, Complete Kit (Large Lumen)<br>(DE-210 + DE-105) |  |  |
|                                   | DE-308 | External Lumbar Drainage System, Complete Kit<br>(DE-210 + DE-108)                    |  |  |
|                                   | DE-406 | External Ventricular Drainage and Monitoring, Complete Kit<br>(DE-410 + DE-106)       |  |  |
|                                   | DE-408 | External Lumbar Drainage and Monitoring, Complete Kit<br>(DE-410 + DE-108)            |  |  |