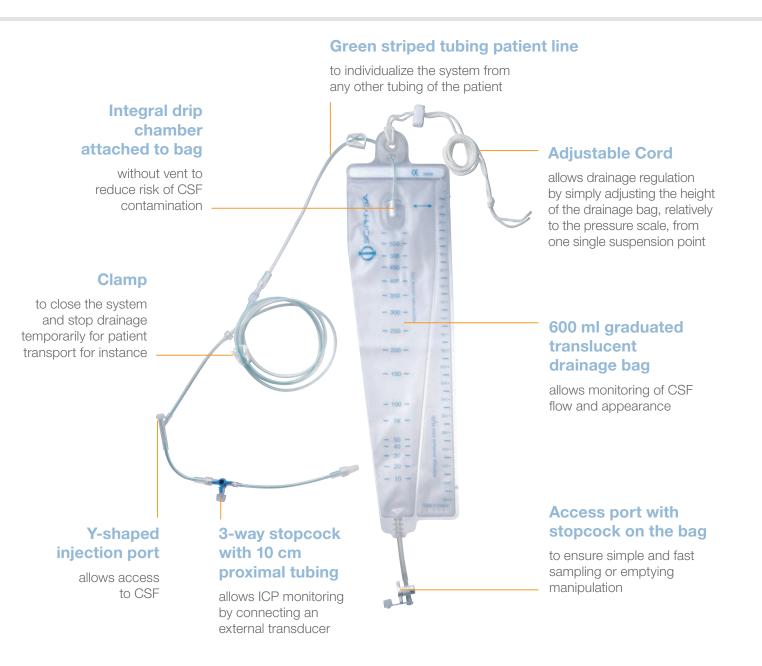

## **External CSF Drainage System**

A completely hermetic system, without vent, that allows aseptic shunting of CSF, from the ventricular cavities or the lumbar subarachnoid spaces.

| DE-210 | External CSF Drainage System                                                                                                                                                                                                                                                                |  |  |  |
|--------|---------------------------------------------------------------------------------------------------------------------------------------------------------------------------------------------------------------------------------------------------------------------------------------------|--|--|--|
|        | <ul> <li>600 ml graduated drainage bag with:</li> <li>integral drip chamber, 30 cm tubing length, with a clamp and a male Luer-Lock connector.</li> <li>access port with stopcock and removable cap.</li> <li>360 mmH<sub>2</sub>O graduated scale.</li> </ul>                              |  |  |  |
|        | • Drainage tubing, 160 cm length, identified by a green stripe embedded in tubing wall, with female Luer-Lock connector, clamp, anti-reflux valve, Y-shaped injection port, 3-way stopcock with a Luer-Lock connector, ending in a male Luer-Lock connector for connection to the catheter. |  |  |  |
| DE-220 | External CSF Drainage System, Replacement Bag                                                                                                                                                                                                                                               |  |  |  |
|        | Replacement drainage bag for the External CSF Drainage System.<br>5 per package.                                                                                                                                                                                                            |  |  |  |
|        | <ul> <li>600 ml graduated drainage bag with:</li> <li>integral drip chamber, 30 cm tubing length, with a clamp, and a male Luer-Lock connector.</li> <li>access port with stopcock and removable cap.</li> <li>360 mmH<sub>2</sub>O graduated scale.</li> </ul>                             |  |  |  |