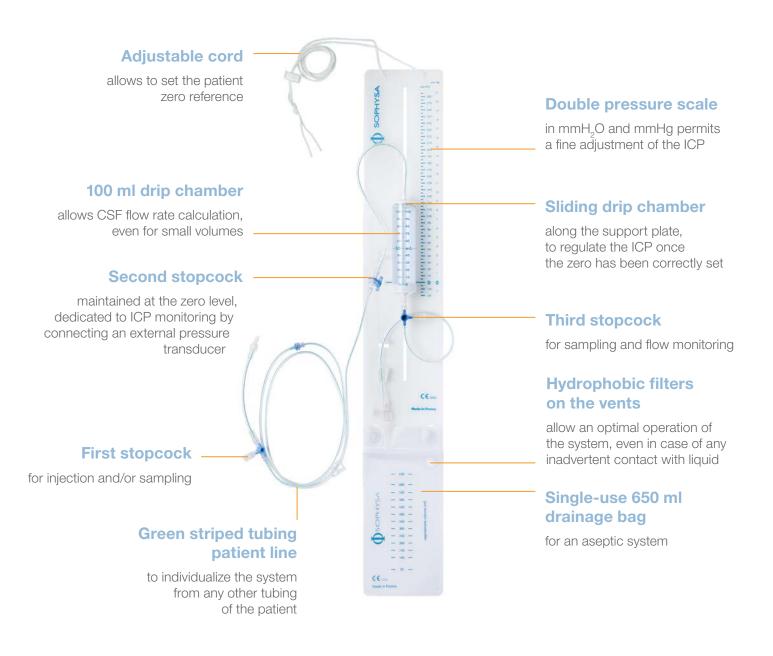

# External CSF Drainage & Monitoring System

A complete CSF drainage system with a graduated drip chamber that allows CSF flow rate calculation. This system also permits samples to be taken, medication to be injected and ICP to be monitored.

| Description                                                                                                                                                                                                                                                                                                                                                                                                                                                                                                                                                                                                             |  |  |  |
|-------------------------------------------------------------------------------------------------------------------------------------------------------------------------------------------------------------------------------------------------------------------------------------------------------------------------------------------------------------------------------------------------------------------------------------------------------------------------------------------------------------------------------------------------------------------------------------------------------------------------|--|--|--|
| External CSF Drainage and Monitoring System                                                                                                                                                                                                                                                                                                                                                                                                                                                                                                                                                                             |  |  |  |
| <ul> <li>Single-use drainage bag (650 ml), graduated, with protective cap and hydrophobic filter.</li> <li>Support plate, graduated in mmH<sub>2</sub>O, and mmHg, to adjust intracranial pressure (ICP).</li> <li>100 ml graduated drip chamber (± 2%), with a hydrophobic air vent.</li> <li>Three 3-way stopcocks with Luer-Lock connection, each with a latex free access site dedicated either to injection, sampling, or ICP measurements.</li> <li>Drainage tubing, 160 cm length, identified by a green stripe embedded in tubing wall with Luer-Lock connections, an anti-reflux valve and a clamp.</li> </ul> |  |  |  |
|                                                                                                                                                                                                                                                                                                                                                                                                                                                                                                                                                                                                                         |  |  |  |
| Replacement drainage bag for the version of the External CSF<br>Drainage with CSF Flow Rate monitoring.<br>5 per package.                                                                                                                                                                                                                                                                                                                                                                                                                                                                                               |  |  |  |
|                                                                                                                                                                                                                                                                                                                                                                                                                                                                                                                                                                                                                         |  |  |  |