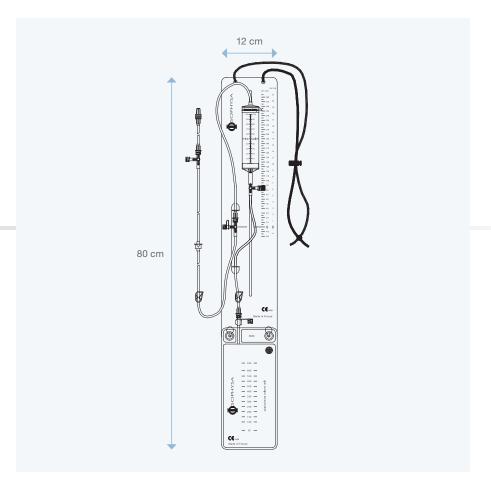

| Description                                                                                                                                                                                                                                                                                                                                                                                                                                                                                                                                                                                                             |  |  |  |
|-------------------------------------------------------------------------------------------------------------------------------------------------------------------------------------------------------------------------------------------------------------------------------------------------------------------------------------------------------------------------------------------------------------------------------------------------------------------------------------------------------------------------------------------------------------------------------------------------------------------------|--|--|--|
| External CSF Drainage and Monitoring System                                                                                                                                                                                                                                                                                                                                                                                                                                                                                                                                                                             |  |  |  |
| <ul> <li>Single-use drainage bag (650 ml), graduated, with protective cap and hydrophobic filter.</li> <li>Support plate, graduated in mmH<sub>2</sub>O, and mmHg, to adjust intracranial pressure (ICP).</li> <li>100 ml graduated drip chamber (± 2%), with a hydrophobic air vent.</li> <li>Three 3-way stopcocks with Luer-Lock connection, each with a latex free access site dedicated either to injection, sampling, or ICP measurements.</li> <li>Drainage tubing, 160 cm length, identified by a green stripe embedded in tubing wall with Luer-Lock connections, an anti-reflux valve and a clamp.</li> </ul> |  |  |  |
|                                                                                                                                                                                                                                                                                                                                                                                                                                                                                                                                                                                                                         |  |  |  |
| Replacement drainage bag for the version of the External CSF<br>Drainage with CSF Flow Rate monitoring.<br>5 per package.                                                                                                                                                                                                                                                                                                                                                                                                                                                                                               |  |  |  |
|                                                                                                                                                                                                                                                                                                                                                                                                                                                                                                                                                                                                                         |  |  |  |