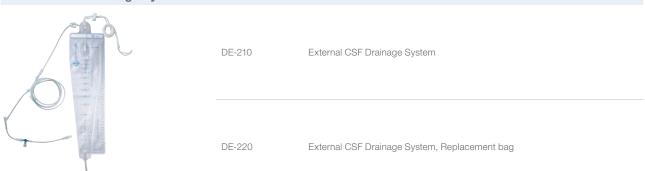

## **External CSF Drainage System**

A completely hermetic system, without vent, that allows aseptic shunting of CSF, from the ventricular cavities or the lumbar subarachnoid spaces.

| DE-210 | External CSF Drainage System                                                                                                                                                                                                                                                                |  |  |  |
|--------|---------------------------------------------------------------------------------------------------------------------------------------------------------------------------------------------------------------------------------------------------------------------------------------------|--|--|--|
|        | <ul> <li>600 ml graduated drainage bag with:</li> <li>integral drip chamber, 30 cm tubing length, with a clamp and a male Luer-Lock connector.</li> <li>access port with stopcock and removable cap.</li> <li>360 mmH<sub>2</sub>O graduated scale.</li> </ul>                              |  |  |  |
|        | • Drainage tubing, 160 cm length, identified by a green stripe embedded in tubing wall, with female Luer-Lock connector, clamp, anti-reflux valve, Y-shaped injection port, 3-way stopcock with a Luer-Lock connector, ending in a male Luer-Lock connector for connection to the catheter. |  |  |  |
| DE-220 | External CSF Drainage System, Replacement Bag                                                                                                                                                                                                                                               |  |  |  |
|        | Replacement drainage bag for the External CSF Drainage System.<br>5 per package.                                                                                                                                                                                                            |  |  |  |
|        | <ul> <li>600 ml graduated drainage bag with:</li> <li>integral drip chamber, 30 cm tubing length, with a clamp, and a male Luer-Lock connector.</li> <li>access port with stopcock and removable cap.</li> <li>360 mmH<sub>2</sub>O graduated scale.</li> </ul>                             |  |  |  |

| External CSF Drainage – Catheters |        |                                                                                       |  |  |
|-----------------------------------|--------|---------------------------------------------------------------------------------------|--|--|
|                                   | DE-106 | External Ventricular Catheter                                                         |  |  |
|                                   | DE-105 | External Ventricular Catheter (Large Lumen)                                           |  |  |
|                                   | DE-108 | External Lumbar Catheter                                                              |  |  |
|                                   | DE-109 | External Lumbar Catheter with Introducer Guide                                        |  |  |
| External CSF Drainage – Kits      |        |                                                                                       |  |  |
|                                   | DE-306 | External Ventricular Drainage System, Complete Kit<br>(DE-210 + DE-106)               |  |  |
|                                   | DE-305 | External Ventricular Drainage System, Complete Kit (Large Lumen)<br>(DE-210 + DE-105) |  |  |
|                                   | DE-308 | External Lumbar Drainage System, Complete Kit<br>(DE-210 + DE-108)                    |  |  |
|                                   | DE-406 | External Ventricular Drainage and Monitoring, Complete Kit<br>(DE-410 + DE-106)       |  |  |
|                                   | DE-408 | External Lumbar Drainage and Monitoring, Complete Kit<br>(DE-410 + DE-108)            |  |  |