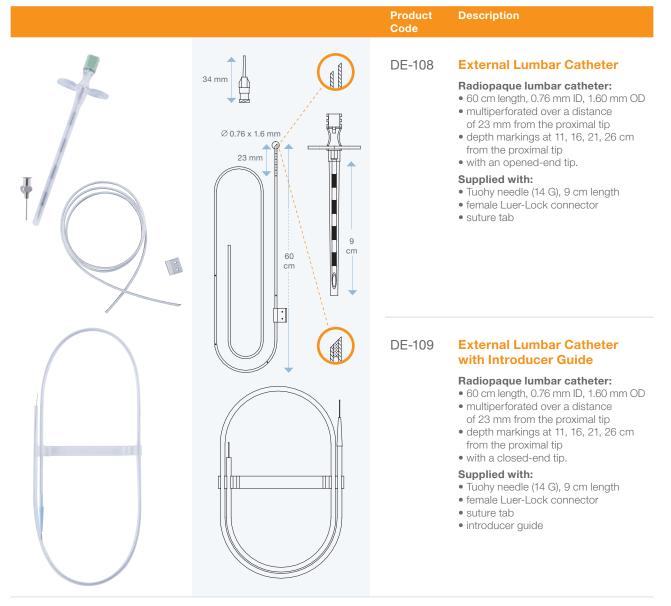

## **External CSF Drainage Catheters**

A complete range of ventricular and lumbar catheters is available. They are meant to be used with the two different Sophysa external CSF drainage systems.

#### **Lumbar catheters**

| External CSF Drainage – Catheters |        |                                                                                       |  |  |
|-----------------------------------|--------|---------------------------------------------------------------------------------------|--|--|
|                                   | DE-106 | External Ventricular Catheter                                                         |  |  |
|                                   | DE-105 | External Ventricular Catheter (Large Lumen)                                           |  |  |
|                                   | DE-108 | External Lumbar Catheter                                                              |  |  |
|                                   | DE-109 | External Lumbar Catheter with Introducer Guide                                        |  |  |
| External CSF Drainage – Kits      |        |                                                                                       |  |  |
|                                   | DE-306 | External Ventricular Drainage System, Complete Kit<br>(DE-210 + DE-106)               |  |  |
|                                   | DE-305 | External Ventricular Drainage System, Complete Kit (Large Lumen)<br>(DE-210 + DE-105) |  |  |
|                                   | DE-308 | External Lumbar Drainage System, Complete Kit<br>(DE-210 + DE-108)                    |  |  |
|                                   | DE-406 | External Ventricular Drainage and Monitoring, Complete Kit<br>(DE-410 + DE-106)       |  |  |
|                                   | DE-408 | External Lumbar Drainage and Monitoring, Complete Kit<br>(DE-410 + DE-108)            |  |  |