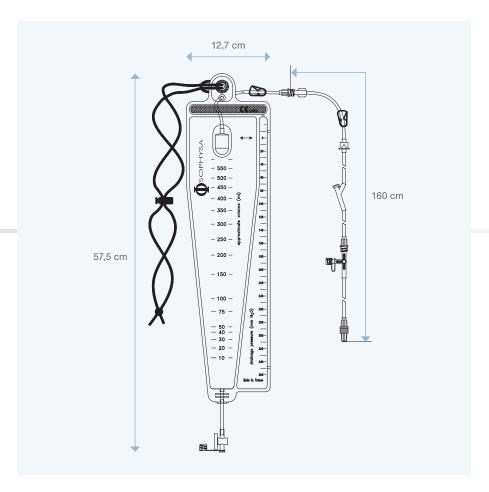

## **External CSF Drainage System**

A completely hermetic system, without vent, that allows aseptic shunting of CSF, from the ventricular cavities or the lumbar subarachnoid spaces.

| DE-210 | External CSF Drainage System                                                                                                                                                                                                                                                                |  |  |  |
|--------|---------------------------------------------------------------------------------------------------------------------------------------------------------------------------------------------------------------------------------------------------------------------------------------------|--|--|--|
|        | <ul> <li>600 ml graduated drainage bag with:</li> <li>integral drip chamber, 30 cm tubing length, with a clamp and a male Luer-Lock connector.</li> <li>access port with stopcock and removable cap.</li> <li>360 mmH<sub>2</sub>O graduated scale.</li> </ul>                              |  |  |  |
|        | • Drainage tubing, 160 cm length, identified by a green stripe embedded in tubing wall, with female Luer-Lock connector, clamp, anti-reflux valve, Y-shaped injection port, 3-way stopcock with a Luer-Lock connector, ending in a male Luer-Lock connector for connection to the catheter. |  |  |  |
| DE-220 | External CSF Drainage System, Replacement Bag                                                                                                                                                                                                                                               |  |  |  |
|        | Replacement drainage bag for the External CSF Drainage System.<br>5 per package.                                                                                                                                                                                                            |  |  |  |
|        | <ul> <li>600 ml graduated drainage bag with:</li> <li>integral drip chamber, 30 cm tubing length, with a clamp, and a male Luer-Lock connector.</li> <li>access port with stopcock and removable cap.</li> <li>360 mmH<sub>2</sub>O graduated scale.</li> </ul>                             |  |  |  |